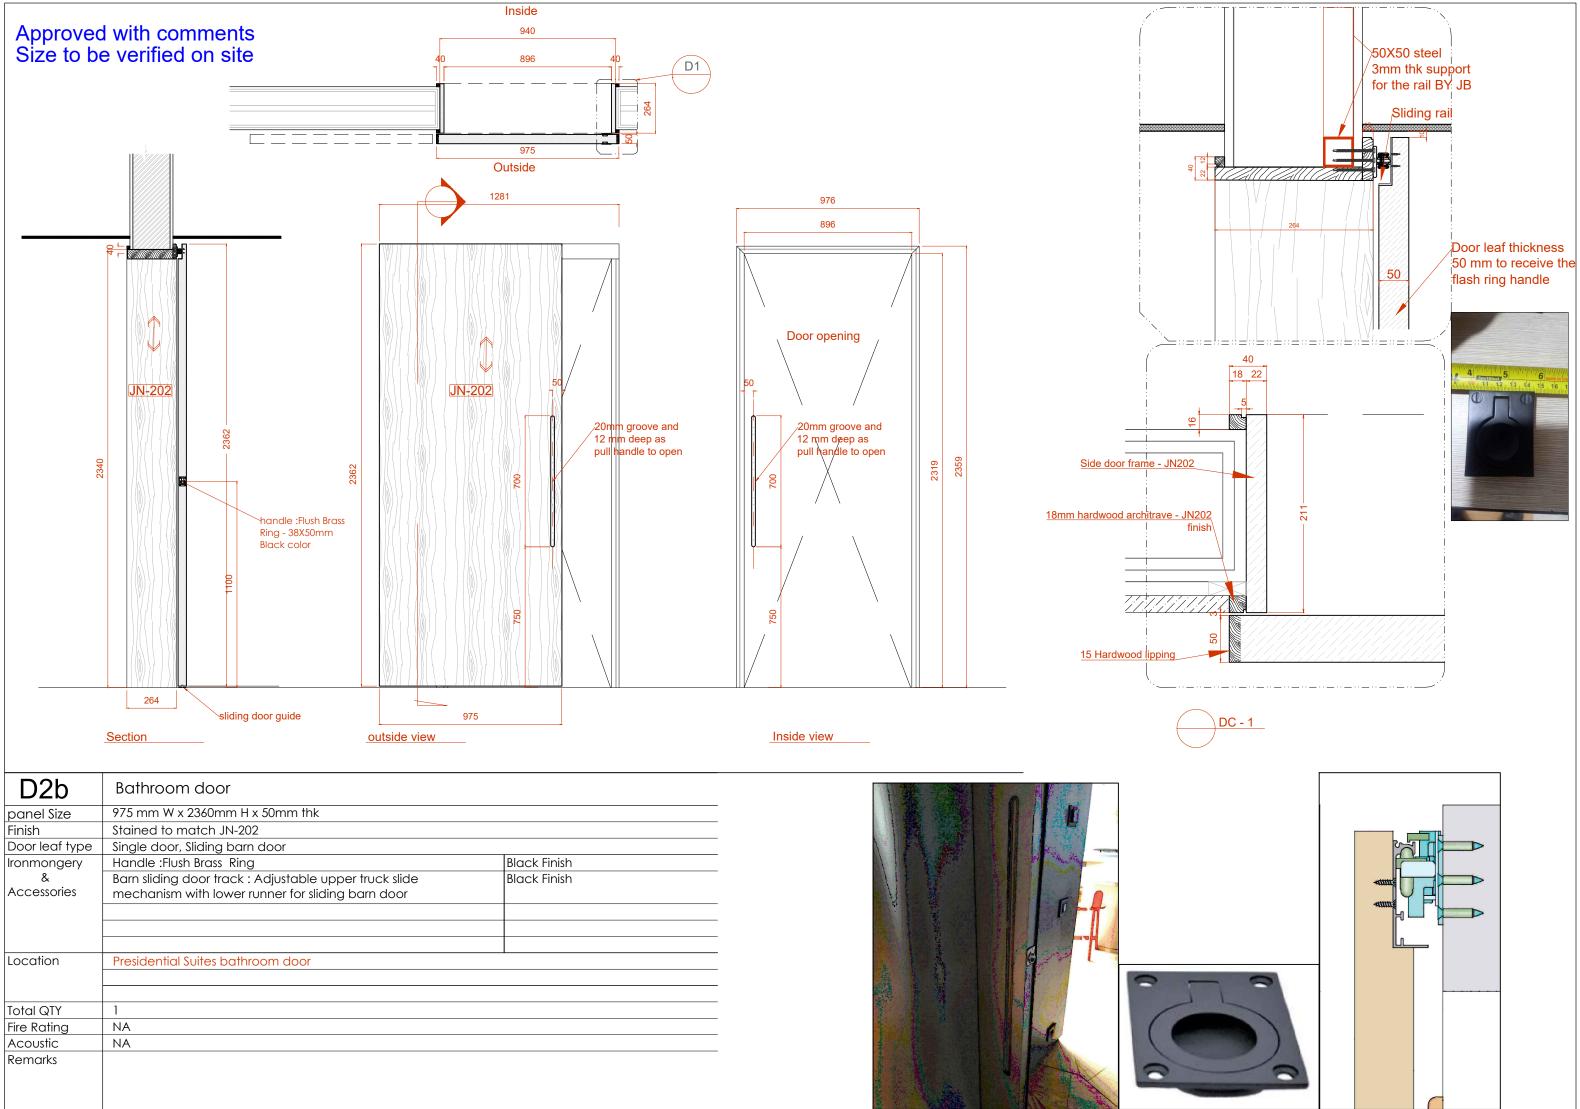

| D2b                             | Bathroom door                                                                                            |              |
|---------------------------------|----------------------------------------------------------------------------------------------------------|--------------|
| panel Size                      | 975 mm W x 2360mm H x 50mm thk                                                                           |              |
| Finish                          | Stained to match JN-202                                                                                  |              |
| Door leaf type                  | Single door, Sliding barn door                                                                           |              |
| Ironmongery<br>&<br>Accessories | Handle :Flush Brass Ring                                                                                 | Black Finish |
|                                 | Barn sliding door track : Adjustable upper truck slide mechanism with lower runner for sliding barn door | Black Finish |
|                                 |                                                                                                          |              |
| Location                        | Presidential Suites bathroom door                                                                        |              |
| Total QTY                       | 1                                                                                                        |              |
| Fire Rating                     | NA                                                                                                       |              |
| Acoustic                        | NA                                                                                                       |              |
| Remarks                         |                                                                                                          |              |