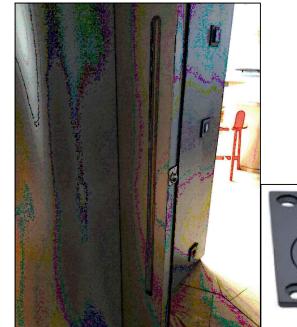

| D2b                             | Bathroom door                                                                                            |              |
|---------------------------------|----------------------------------------------------------------------------------------------------------|--------------|
| panel Size                      | 975 mm W x 2360mm H x 50mm thk                                                                           |              |
| Finish                          | Stained to match JN-202                                                                                  |              |
| Door leaf type                  | Single door, Sliding barn door                                                                           |              |
| Ironmongery<br>&<br>Accessories | Handle :Flush Brass Ring                                                                                 | Black Finish |
|                                 | Barn sliding door track : Adjustable upper truck slide mechanism with lower runner for sliding barn door | Black Finish |
|                                 |                                                                                                          |              |
| Location                        | Presidential Suites bathroom door                                                                        |              |
| Total QTY                       | 1                                                                                                        |              |
| Fire Rating                     | NA                                                                                                       |              |
| Acoustic                        | NA                                                                                                       |              |
| Remarks                         |                                                                                                          |              |